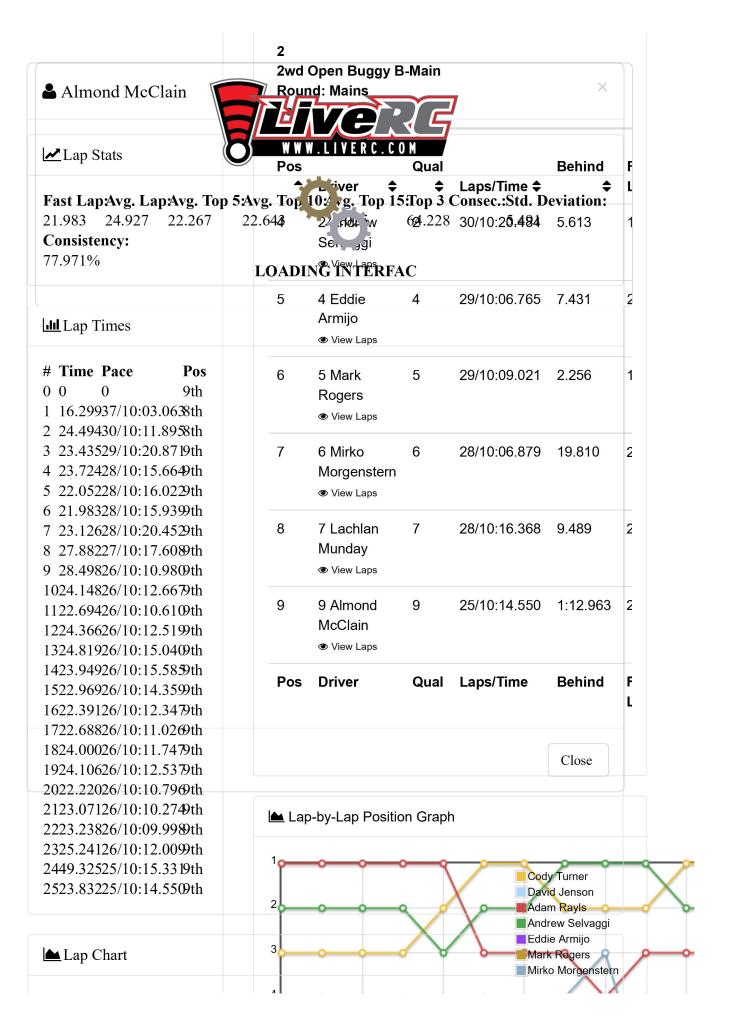

| Almond McC                                                   | lain            | ×                                                                       |
|--------------------------------------------------------------|-----------------|-------------------------------------------------------------------------|
| ✓Lap Stats                                                   |                 |                                                                         |
| Fast Lap:Avg. La<br>21.983 24.927<br>Consistency:<br>77.971% | 22.267 22.643   | <b>y vg. Top 15:Top 3 Consec.:Std. Deviation:</b><br>2.025 64.228 5.491 |
|                                                              |                 |                                                                         |
| <u>III</u> Lap Times                                         |                 |                                                                         |
| # Time Pace                                                  | Pos             |                                                                         |
| 0 0 0                                                        | 9th             |                                                                         |
| 1 16.29937/10:03                                             | 0638th          |                                                                         |
| 2 24.49430/10:11                                             | 89 <b>5</b> 8th |                                                                         |
| 3 23.43529/10:20                                             | 8719th          |                                                                         |
| 4 23.72428/10:15                                             | 6649th          |                                                                         |
| 5 22.05228/10:16                                             | 0229th          |                                                                         |
| 6 21.98328/10:15                                             | 9399th          |                                                                         |
| 7 23.12628/10:20                                             | 4529th          |                                                                         |
| 8 27.88227/10:17                                             | 6089th          |                                                                         |
| 9 28.49826/10:10                                             |                 |                                                                         |
| 1024.14826/10:12                                             |                 |                                                                         |
| 1122.69426/10:10                                             |                 |                                                                         |
| 1224.36626/10:12                                             |                 |                                                                         |
| 1324.81926/10:15                                             |                 |                                                                         |
| 1423.94926/10:15                                             |                 |                                                                         |
| 1522.96926/10:14<br>1622.39126/10:12                         |                 |                                                                         |
| 1622.39126/10:12                                             |                 |                                                                         |
| 1824.00026/10:11                                             |                 |                                                                         |
| 1924.10626/10:11                                             |                 | Close                                                                   |
| 2022.22026/10:12                                             |                 |                                                                         |
| 2123.07126/10:10                                             |                 |                                                                         |
| 2223.23826/10:09                                             |                 |                                                                         |
| 2325.24126/10:12                                             |                 |                                                                         |
|                                                              | 3319th          |                                                                         |
| 2449.32525/10:15                                             |                 |                                                                         |